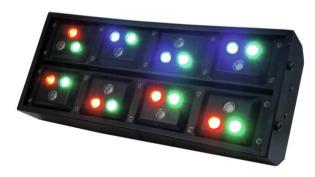

## LED PIX-24 RGB 24x3W Floodlight

LED floodlight with 30° beam angle

#### Features:

- Equipped with 24 x 3 W LED (red: 8, green: 8, blue: 8) distributed in 8 segments
- Operable in stand-alone mode or via DMX
- DMX512 control possible via any commercial DMX controller
- 6, 9, 15, 24, 27 DMX channels selectable for various applications
- Sound-control via built-in microphone
- Functions: static colors; automatic color change, 14 built-in programs and strobe effect with variable speed; Master/Slave
- On-board control with 2 x 8-digit LC display
- Locking possibility at the mounting bracket
- Available in flood or bar format
- Ready for connection with power cord and safety plug
- Advantages of high-power LED technology: extreme light output, long life, low power consumption, defacto maintenance free
- Control via Sound to light via Microphone