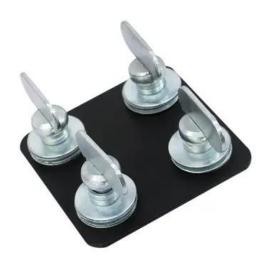

## **EUROLITE ALP 1 for LED Matrix Bar 648 RGB 5mm**

Connection plate for several LED matrix bars

**Art. No.: 51913852** GTIN: 4026397329629

#### Features:

- Create sensational light effect walls by connecting several LED bars
- Can be extended as desired in order to obtain a large area
- Up to four LED bars can be mounted next to or below each other with one connection plate