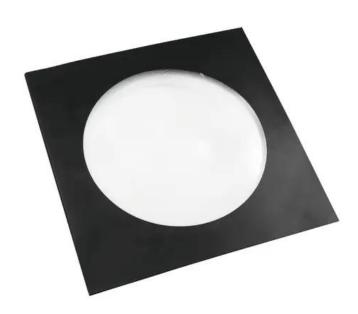

## **EUROLITE Fresnel Lens for LED COB Par-56, black**

Fresnel lens to reduce the beam angle with high effciency and homogeneous illumination

Art. No.: 51913843

#### Features:

- Please note for the installation that the line structure (ripples) of the lens points outwards!

### **Technical specifications:**

| Housing color: | Black                                             |
|----------------|---------------------------------------------------|
| Dimensions:    | Width: 22,8 cm                                    |
|                | Height: 22,8 cm                                   |
|                | Diameter: Ø 17 cm                                 |
| Weight:        | 0,21 kg                                           |
| Frames:        | 228 x 228 mm, Ø = 170 mm                          |
| Lens:          | (Ø x B): = 204 x 2 mm                             |
| Beam angle:    | ca. 27° (riffles inside)                          |
| Beam angle:    | ca. 16° (riffles inside, dark spot in the middle) |