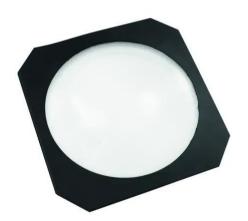

# Fresnel Lens for LED COB ML-56, black

Fresnel lens to reduce the beam angle with high effciency and homogeneous illumination

**Art. No.: 51913841** GTIN: 4026397462210

#### Features:

- Please note for the installation that the line structure of the lens points outwards!
- Frame: 187 x 192 mm, Ø = 160 mm
- Lens (Ø x B): = 170 x 2mm
- Beam angle: 30° (line structure outwards)
- Beam angle: 17° (line structure inwards, with a dart dot in the middle)