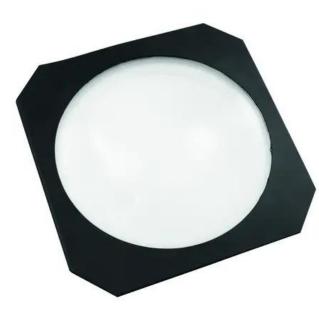

## **EUROLITE Fresnel Lens for LED COB ML-56, black**

Fresnel lens to reduce the beam angle with high effciency and homogeneous illumination

Art. No.: 51913841 GTIN: 4026397462210

#### Features:

- Please note for the installation that the line structure of the lens points outwards!
- Frame: 187 x 192 mm, Ø = 160 mm
- Lens (Ø x B): = 170 x 2mm
- Beam angle: 30° (line structure outwards)
- Beam angle: 17° (line structure inwards, with a dart dot in the middle)