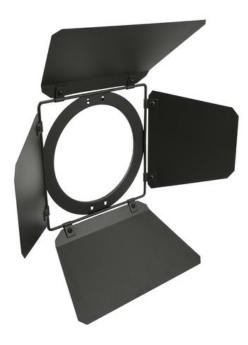

## EUROLITE Barndoors for ML-46 bk

Recommended accessory

Art. No.: 51913837 GTIN: 4026397575767

## The article is no longer in our assortment.

| Features:<br>Technical specifications: |                   | EAN / GTIN: 4026397575767<br>Weight: 0,79 kg |
|----------------------------------------|-------------------|----------------------------------------------|
|                                        |                   |                                              |
| Color:                                 | Black             | Heigth: 0.03 m                               |
| Slot for spot length:                  | 16,5 cm x 16,5 cm |                                              |
| Weight:                                | 750 g             |                                              |