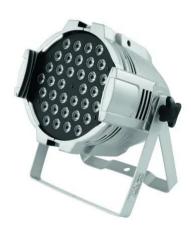

### LED ML-56 RGB 36x3W sil

PRO LED spotlight in multi lens design

Art. No.: 51913683 GTIN: 4026397481556

#### LED ML-56 RGB 36x3W sil

PRO LED spotlight in multi lens design

**Art. No.: 51913683** GTIN: 4026397481556

#### Features:

- Operable in stand-alone mode or via DMX
- DMX512 control possible via any commercial DMX controller (occupies 5 channels)
- 3 or 5 DMX channels selectable for numerous applications
- Sound-control via built-in microphone
- Comfortable addressing and setting via control panel with LED display and four operating buttons
- Functions: Static colors, RGB color blend, 6 internal programs, microphone sensitivity, dimmer and strobe settings via DMX, Master/Slave
- Equipped with 36 3 W LEDs
- Beam angle approximately 15°
- Locking possibility at the mounting bracket
- Ready for connection via power cord with safety-plug
- Standing or hanging installation possible
- Silver or black housing available
- 36 powerful LEDs 3 W
- Control via stand-alone; DMX