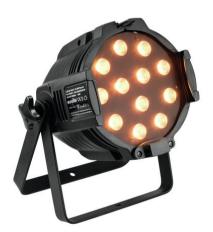

### LED ML-56 HCL 12x10W floor bk

ML spot with 12 x 10 W 6in1 LED and RGBAW&UV color mixing

**Art. No.: 51913677** GTIN: 4026397564709

#### LED ML-56 HCL 12x10W floor bk

ML spot with 12 x 10 W 6in1 LED and RGBAW&UV color mixing

**Art. No.: 51913677** GTIN: 4026397564709

#### Features:

- Equipped with 12 HCL LEDs in the colors red, green, blue, amber, white and UV
- HSV, 3, 4, 6, 7, 8 or 12 DMX channels selectable
- Functions: RGBAW+UV color mixture, automatic color change, internal programs and user defined auto programs, user defined color presets, dimmer, strobe settings, power limitation, white balance
- Dimmer speed (step response) adjustable
- Sound-control via built-in microphone
- DMX-controlled operation or stand-alone operation with Master/Slave function
- Beam angle 25°
- Addressing and setting via Control Board with LED display and four operating buttons
- Ideal as floor spot via additional bracket
- Locking possibility at the brackets
- Optional color filter frame and barndoors available
- Ready for connection with power cord and safety plug