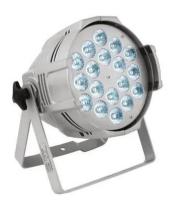

# LED ML-56 QCL RGBW 18x10W Floor sil

PRO 4in1 floor spotlight

Art. No.: 51913676 GTIN: 4026397531800

#### Features:

- Operable in stand-alone mode or via DMX
- DMX512 control possible via any commercial DMX controller (occupies 8 channels)
- 4 or 8 DMX channels selectable for numerous applications
- Sound-control via built-in microphone
- Comfortable addressing and setting via control panel with LED display and four operating buttons
- Functions: static colors, RGBW color blend, internal programs, dimmer and strobe settings via DMX, Master/Slave
- Equipped with 18 x 10 W quadcolor LEDs
- Beam angle 40°
- Locking possibility at the mounting bracket
- Standing or hanging installation possible
- Ready for connection via power cord with safety-plug
- Switch-mode power supply for operation between 100 and 240 Volts
- Housing available in silver or black