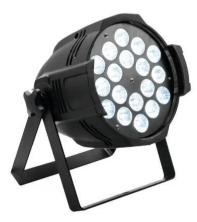

### LED ML-56 QCL RGBW 18x10W Floor bk

PRO 4in1 floor spotlight

Art. No.: 51913675 GTIN: 4026397530261

## LED ML-56 QCL RGBW 18x10W Floor bk

PRO 4in1 floor spotlight

#### Art. No.: 51913675

GTIN: 4026397530261

#### Features:

- Operable in stand-alone mode or via DMX
- DMX512 control possible via any commercial DMX controller (occupies 8 channels)
- 4 or 8 DMX channels selectable for numerous applications
- Sound-control via built-in microphone
- Comfortable addressing and setting via control panel with LED display and four operating buttons
- Functions: static colors, RGBW color blend, internal programs, dimmer and strobe settings via DMX, Master/Slave
- Equipped with 18 x 10 W QCL LED
- Beam angle 40°
- Locking possibility at the mounting bracket
- Standing or hanging installation possible
- Ready for connection via power cord with safety-plug
- Switch-mode power supply for operation between 100 and 240 Volts
- Housing available in silver or black