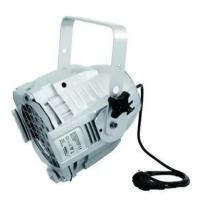

### LED ML-56 RGBW 36x3W sil

PRO DMX LED spotlight with RGBW

## LED ML-56 RGBW 36x3W sil

PRO DMX LED spotlight with RGBW

#### Features:

- Operable in stand-alone mode or DMX interface
- DMX-512 control possible via any commercial DMX-controller (occupies 6 channels)
- 4 or 6 DMX channels selectable for numerous applications
- Sound-control via built-in microphone
- Adjustable microphone sensitivity via LED display
- Comfortable addressing and setting via control panel with LED display and three operating buttons
- Functions: Static colors; RGBW color blend, internal programs, dimmer and strobe settings via DMX; Master/Slave
- Equipped with 36 x 3 W LEDs in the colors red, green, blue and white
- Locking possibility at the mounting bracket
- Ready for connection via power cord with safety plug
- Preprogrammed in Light'J; LED PC-Control 512