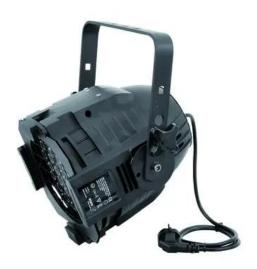

## **EUROLITE LED ML-56 RGBW 36x3W bk**

PRO DMX LED spotlight with RGBW

Art. No.: 51913666 GTIN: 4026397422320

## Features:

- Operable in stand-alone mode or DMX interface
- DMX-512 control possible via any commercial DMX-controller (occupies 6 channels)
- 4 or 6 DMX channels selectable for numerous applications
- Sound-control via built-in microphone
- Adjustable microphone sensitivity via LED display
- Comfortable addressing and setting via control panel with LED display and three operating buttons
- Functions: Static colors; RGBW color blend, internal programs, dimmer and strobe settings via DMX; Master/Slave
- Equipped with 36 x 3 W LEDs in the colors red, green, blue and white
- Locking possibility at the mounting bracket
- Ready for connection via power cord with safety plug
- Preprogrammed in Light'J

#### **Technical specifications:**

| Power supply:      | 230 V AC, 50 Hz |
|--------------------|-----------------|
| Power consumption: | 150,00 W        |
| Preprogrammed in:  | Light'J         |
| Dimensions:        | Width: 24 cm    |
|                    | Depth: 30 cm    |
|                    | Height: 31 cm   |

### Logistic

EAN / GTIN: 4026397422320

Weight: 4,75 kg Length: 0.28 m Width: 0.27 m Heigth: 0.39 m

| Weight:                 | 4,35 kg                                      |
|-------------------------|----------------------------------------------|
| DMX channels:           | 4/6                                          |
| DMX connection:         | 3-pin XLR                                    |
| Sound-control:          | via built-in microphone                      |
| LED type:               | 3 W                                          |
| LED number:             | 36 (9 x red, 9 x green, 9 x blue, 9 x white) |
| Beam angle:             | 30°                                          |
| Dimensions (L x W x H): | 240 x 300 x 310 mm                           |
| Legal specifications    |                                              |
| Special product:        | Not designed for household room illumination |
| Intended use:           | Show effect lighting                         |