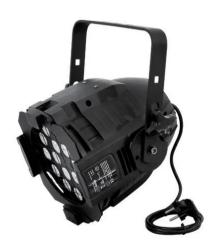

#### LED ML-56 TCL 18x3W bk

PRO 3in1 spotlight as DMX model

**Art. No.: 51913664** GTIN: 4026397403831

### LED ML-56 TCL 18x3W bk

PRO 3in1 spotlight as DMX model

**Art. No.: 51913664** GTIN: 4026397403831

#### Features:

- Operable in stand-alone mode or via DMX
- DMX512 control possible via any commercial DMX controller (occupies 5 channels)
- 3 or 5 DMX channels selectable for numerous applications
- Sound-control via built-in microphone
- Adjustable microphone sensitivity via LED display
- Comfortable addressing and setting via control panel with LED display and three operating buttons
- Functions: static colors, RGB color blend, internal programs, dimmer and strobe settings via DMX, Master/Slave
- Equipped with 18 x 3 W TCL LEDs
- Through the close chip placement of the multichip technology, an exquisite color blend, even with short distances to the illuminated surface, is guaranteed
- Beam angle approximately 25°
- Locking possibility at the mounting bracket
- Ready for connection with power cord and safety plug
- Available in silver or black
- Preprogrammed in Light'J; LED PC-Control 512