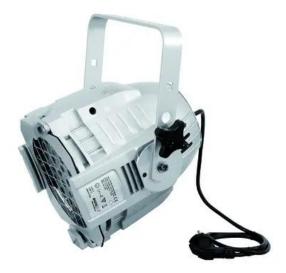

### EUROLITE LED ML-56 RGBA 36x3W sil

PRO DMX LED spotlight with RGBA

Art. No.: 51913663 GTIN: 4026397403800

#### Features:

- Operable in stand-alone mode or via DMX interface
- DMX512 control possible via any commercial DMX controller (occupies 6 channels)
- 4 or 6 DMX channels selectable for numerous applications
- Sound-control via built-in microphone
- Adjustable microphone sensitivity via LED display
- Comfortable addressing and setting via control panel with LED display and three operating buttons
- Functions: static colors, RGBA color blend, internal programs, dimmer and strobe settings via DMX, Master/Slave
- Equipped with 36 x 3 W LEDs in the colors red, green, blue and amber
- Locking possibility at the mounting bracket
- Ready for connection with power cord and safety plug
- Advantages of high-power LED technology: extreme light output, long life, low power consumption, defacto maintenance free with brilliant light radiation
- Preprogrammed in Light'J; LED PC-Control 512