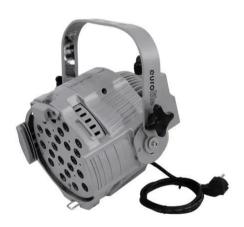

### LED ML-56 RGB 3W 25° spot, silver

3 W RGB LED spotlight in multi lens design

Art. No.: 51913661 GTIN: 4026397323658

#### Features:

- DMX512 control via regular DMX controller (occupies 5 channels)
- Sound-control via built-in microphone
- Color change speed and strobe effect adjustable via DIP switches
- Illumination angle approximately 25°
- Locking possibility at the mounting bracket
- For illuminating e.g. mirror balls, entrance or counter areas or as basic illumination
- Perfect in public places, main halls, stages, lounges and exibitions
- Multi-color color-changes
- Illuminants: 24 High-power LEDs (3 Watt)
- Advantages of high-power LED technology: extreme light output, long life, low power consumption, defacto maintenance free
- Available in silver or in black