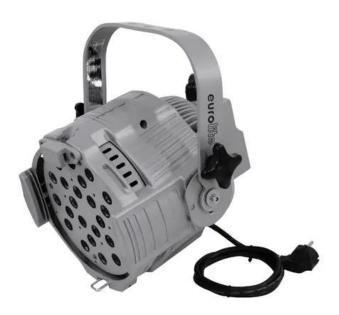

## EUROLITE LED ML-56 RGB 3W 25° spot, silver

3 W RGB LED spotlight in multi lens design

Art. No.: 51913661 GTIN: 4026397323658

## Features:

- DMX512 control via regular DMX controller (occupies 5 channels)
- Sound-control via built-in microphone
- Color change speed and strobe effect adjustable via DIP switches
- Illumination angle approximately 25°
- Locking possibility at the mounting bracket
- For illuminating e.g. mirror balls, entrance or counter areas or as basic illumination
- Perfect in public places, main halls, stages, lounges and exibitions
- Multi-color color-changes
- Illuminants: 24 High-power LEDs (3 Watt)
- Advantages of high-power LED technology: extreme light output, long life, low power consumption, defacto maintenance free
- Available in silver or in black

## **Technical specifications:**

| Power supply:      | 230 V AC, 50 Hz |
|--------------------|-----------------|
| Power consumption: | 95,00 W         |
| Dimensions:        | Width: 26,5 cm  |
|                    | Depth: 26,5 cm  |
|                    | Height: 29 cm   |
| DMX channels:      | 5               |
| DMX connection:    | 3-pol. XLR      |

| Sound-control:          | via built-in microphone                      |
|-------------------------|----------------------------------------------|
| LED type:               | 3 W High Power LEDs                          |
| LED number:             | 24                                           |
| Beam angle:             | approx. 25°                                  |
| Dimensions (L x W x H): | 265 x 265 x 290 mm                           |
| Weight:                 | 7 kg                                         |
| Legal specifications    |                                              |
| Special product:        | Not designed for household room illumination |
| Intended use:           | Show effect lighting                         |