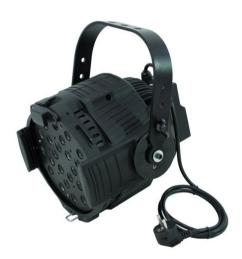

### LED ML-56 RGB 3W 25° spot,black

3 W RGB LED spotlight in multi lens design

**Art. No.: 51913660** GTIN: 4026397323672

#### Features:

- DMX512 control via regular DMX controller (occupies 5 channels)
- Sound-control via built-in microphone
- Color change speed and strobe effect adjustable via DIP switches
- Illumination angle approximately 25°
- Locking possibility at the mounting bracket
- For illuminating e.g. mirror balls, entrance or counter areas or as basic illumination
- Perfect in public places, main halls, stages, lounges and exibitions
- Multi-color color-changes
- Illuminants: 24 High-power LEDs (3 Watt)
- Advantages of high-power LED technology: extreme light output, long life, low power consumption, defacto maintenance free
- Available in silver or in black
- For further information about this product, please refer to the Data Sheet under "Downloads"