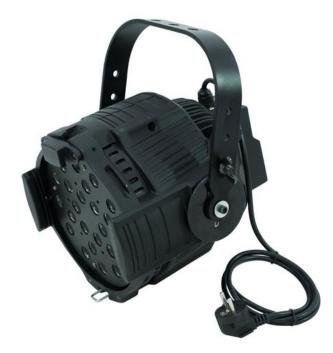

### EUROLITE LED ML-56 RGB 3W 25° spot, black

3 W RGB LED spotlight in multi lens design

Art. No.: 51913660 GTIN: 4026397323672

#### Features:

- DMX512 control via regular DMX controller (occupies 5 channels)
- Sound-control via built-in microphone
- Color change speed and strobe effect adjustable via DIP switches
- Illumination angle approximately 25°
- Locking possibility at the mounting bracket
- For illuminating e.g. mirror balls, entrance or counter areas or as basic illumination
- Perfect in public places, main halls, stages, lounges and exibitions
- Multi-color color-changes
- Illuminants: 24 High-power LEDs (3 Watt)
- Advantages of high-power LED technology: extreme light output, long life, low power consumption, defacto maintenance free
- Available in silver or in black
- For further information about this product, please refer to the Data Sheet under "Downloads"

#### **Technical specifications:**

| Power supply:      | 230 V AC, 50 Hz |
|--------------------|-----------------|
| Power consumption: | 95,00 W         |
| Dimensions:        | Width: 26,5 cm  |
|                    | Depth: 26,5 cm  |
|                    | Height: 29 cm   |
| DMX channels:      | 5               |

#### Logistic

EAN / GTIN: 4026397323672 Weight: 7,40 kg Length: 0.44 m Width: 0.33 m Heigth: 0.28 m

| DMX connection:         | 3-pol. XLR                                   |
|-------------------------|----------------------------------------------|
| Sound-control:          | via built-in microphone                      |
| LED type:               | 3 W High Power LEDs                          |
| LED number:             | 24                                           |
| Beam angle:             | 25°                                          |
| Dimensions (L x W x H): | 265 x 265 x 290 mm                           |
| Weight:                 | 7 kg                                         |
| Legal specifications    |                                              |
| Special product:        | Not designed for household room illumination |
| Intended use:           | Show effect lighting                         |
|                         |                                              |