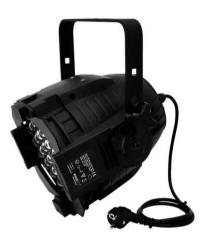

### LED MLZ-56 RGB 36x3W bk

Stylish professional DMX LED spotlight

## LED MLZ-56 RGB 36x3W bk

Stylish professional DMX LED spotlight

#### Features:

- Operable in stand-alone mode or with DMX interface
- DMX512 control possible via any commercial DMX-controller (occupies 6 channels)
- 4 or 6 DMX channels selectable for numerous applications
- Sound-control via built-in microphone
- Adjustable microphone sensitivity via LED display
- Comfortable addressing and setting via control panel with LED display and three operating buttons
- Functions: Static colors; RGB color blend, internal programs, dimmer and strobe settings via DMX; master/slave, zoom
- Equipped with 36 x 3 W LEDs
- Locking possibility at the mounting bracket
- Ready for connection via power cord with safety plug