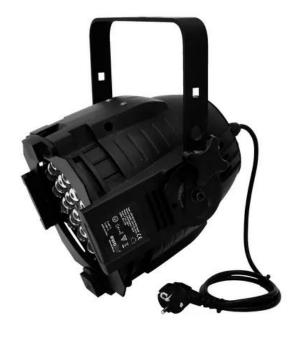

#### **EUROLITE LED MLZ-56 RGB 36x3W bk**

Stylish professional DMX LED spotlight

Art. No.: 51913658

GTIN: 4026397423693

## Features:

- Operable in stand-alone mode or with DMX interface
- DMX512 control possible via any commercial DMX-controller (occupies 6 channels)
- 4 or 6 DMX channels selectable for numerous applications
- Sound-control via built-in microphone
- Adjustable microphone sensitivity via LED display
- Comfortable addressing and setting via control panel with LED display and three operating buttons
- Functions: Static colors; RGB color blend, internal programs, dimmer and strobe settings via DMX; master/slave, zoom
- Equipped with 36 x 3 W LEDs
- Locking possibility at the mounting bracket
- Ready for connection via power cord with safety plug

### **Technical specifications:**

| Power supply:      | 230 V AC, 50 Hz                               |
|--------------------|-----------------------------------------------|
| Power consumption: | 160,00 W                                      |
| Dimensions:        | Width: 24 cm<br>Depth: 30 cm<br>Height: 31 cm |
| Weight:            | 4,80 kg                                       |
| DMX channels:      | max. 6                                        |