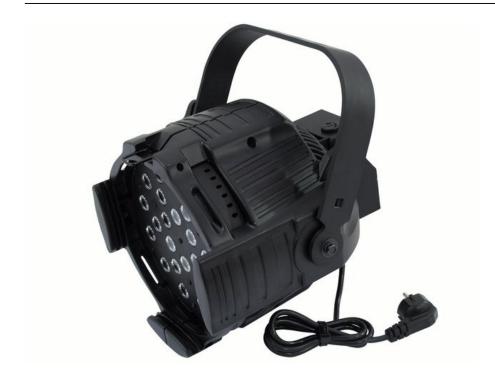

## EUROLITE LED ML-56 3200K 25° spot,black

Brilliant LED spotlight in proven Multi Lens design

**Art. No.: 51913650** GTIN: 4026397308525

#### Features:

- DMX512 control via regular DMX controller (occupies 2 channels)
- Sound-control via built-in microphone
- Sensivity-control via rotary rotary-control
- Master/Slave-mode
- Black housing with attachment eyelet
- Locking possibility at the mounting bracket
- LED illumination angle approximately 25°
- Available in 3200 K or 6000 K color temperatures
- For illuminating e.g. mirror balls, entrance or counter areas or as basic illumination
- Perfect in public places, main halls, stages, lounges and exibitions
- Advantages of high-power LED technology: extreme light output, long life, low power consumption, defacto maintenance free

### **Technical specifications:**

| Power supply:           | 230 V AC, 50 Hz    |
|-------------------------|--------------------|
| Power consumption:      | 50,00 W            |
| Dimensions:             | Width: 26,5 cm     |
|                         | Depth: 29 cm       |
|                         | Height: 26,5 cm    |
| LED number:             | 24                 |
| Dimensions (L x W x H): | 265 x 265 x 290 mm |