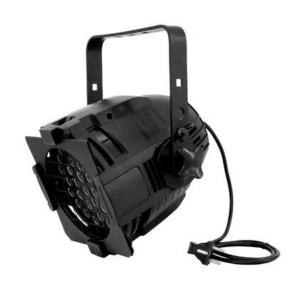

## EUROLITE LED ML-56 RGB 36x1W, silver

Stylish professional DMX LED spotlight

Art. No.: 51913645 GTIN: 4026397403763

#### Features:

- Operable in Stand-Alone Mode or DMX interface
- DMX-512 control possible via any commercial DMX-controller (occupies 5 channels)
- 3 or 5 DMX channels selectable for numerous applications
- Sound-control via built-in microphone
- Adjustable microphone sensitivity via LED display
- Comfortable addressing and setting via control panel with LED display and three operating buttons
- Functions: Static colors; RGB color blend, internal programs, Dimmer and Strobe settings via DMX; Master/Slave
- Equipped with 36 x 1 W LEDs
- Locking possibility at the mounting bracket
- Ready for connection with power cord and safety plug

### **Technical specifications:**

| Power supply:         | 230 V AC, 50 Hz |
|-----------------------|-----------------|
| Power consumption:    | 80,00 W         |
| DMX channels:         | 5               |
| Dimensions:           | Width: 24 cm    |
|                       | Depth: 30 cm    |
|                       | Height: 31 cm   |
| DMX-control-channels: | max. 5          |

#### Logistic

EAN / GTIN: 4026397403763

Weight: 5,20 kg Length: 0.32 m Width: 0.32 m Heigth: 0.39 m

| DMX-512-connection:     | 3-pin XLR                                    |
|-------------------------|----------------------------------------------|
| Sound-control:          | via built-in microphone                      |
| LED type:               | 1 W                                          |
| LED number:             | 36                                           |
| Beam angle:             | 30°                                          |
| Dimensions (L x W x H): | 240 x 300 x 310 mm                           |
| Weight:                 | 5 kg                                         |
| Legal specifications    |                                              |
| Special product:        | Not designed for household room illumination |
| Intended use:           | Show effect lighting                         |