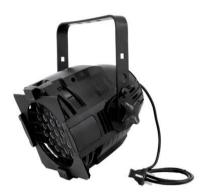

### LED ML-56 RGB 36x1W, black

Stylish professional DMX LED spotlight

Art. No.: 51913644 GTIN: 4026397403749

#### Features:

- Operable in stand-alone mode or with DMX interface
- DMX-512 control possible via any commercial DMX-controller (occupies 5 channels)
- 3 or 5 DMX channels selectable for numerous applications
- Sound-control via built-in microphone
- Adjustable microphone sensitivity via LED display
- Comfortable addressing and setting via control panel with LED display and three operating buttons
- Functions: Static colors; RGB color blend, internal programs, Dimmer and Strobe settings via DMX: Master/Slave
- Equipped with 36 x 1 W LED
- Locking possibility at the mounting bracket
- Ready for connection with power cord and safety plug