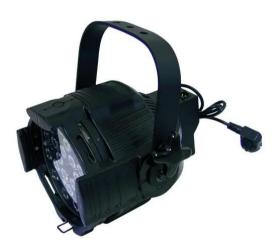

### LED ML-56 RGB 1W 25° spot,black

1 W LED spotlight in multi lens housing

**Art. No.: 51913640** GTIN: 4026397216059

#### Features:

- DMX512 control via regular DMX controller (occupies 7 channels)
- Sound-control via built-in microphone
- Sensivity-control via rotary rotary-control
- Color-change speed adjustable via DIP switches
- Illumination angle approximately 25°
- Locking possibility at the mounting bracket
- For illuminating e.g. mirror balls, entrance or counter areas or as basic illumination
- Perfect in public places, main halls, stages, lounges and exibitions
- Multi-color color-changes
- High-power LEDs (1 Watt)
- Master/Slave-mode
- Advantages of high-power LED technology: extreme light output, long life, low power consumption, defacto maintenance free
- Available in silver or in black