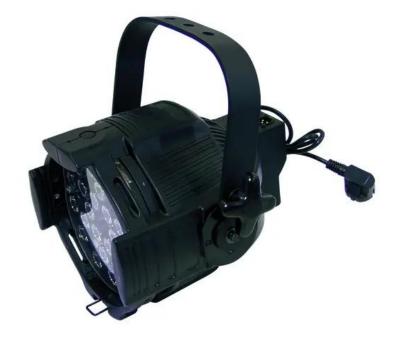

### EUROLITE LED ML-56 RGB 1W 25° spot, black

1 W LED spotlight in multi lens housing

Art. No.: 51913640 GTIN: 4026397216059

#### Features:

- DMX512 control via regular DMX controller (occupies 7 channels)
- Sound-control via built-in microphone
- Sensivity-control via rotary rotary-control
- Color-change speed adjustable via DIP switches
- Illumination angle approximately 25°
- Locking possibility at the mounting bracket
- For illuminating e.g. mirror balls, entrance or counter areas or as basic illumination
- Perfect in public places, main halls, stages, lounges and exibitions
- Multi-color color-changes
- High-power LEDs (1 Watt)
- Master/Slave-mode
- Advantages of high-power LED technology: extreme light output, long life, low power consumption, defacto maintenance free
- Available in silver or in black

#### **Technical specifications:**

| Power supply:      | 230 V AC, 50 Hz |
|--------------------|-----------------|
| Power consumption: | 44,00 W         |
| Dimensions:        | Width: 26,5 cm  |
|                    | Depth: 26,5 cm  |
|                    | Height: 29 cm   |
| LED number:        | 24              |