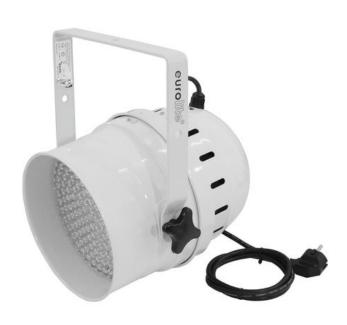

### **EUROLITE LED PAR-64 RGB 10mm Short white**

LED PAR-64 RGB, short

Art. No.: 5191363B GTIN: 4026397353464

## Features:

- DMX512 control via regular DMX controller (occupies 5 channels)
- Sound-control via built-in microphone
- Color change speed and strobe effect adjustable via DIP switches
- Illumination angle approximately 36°
- Locking possibility at the mounting bracket
- For illuminating e.g. mirror balls, entrance or counter areas or as basic illumination
- Perfect in public places, main halls, stages, lounges
- Multi-color color changes
- Master/Slave function
- Advantages of LED technology: long life of the LEDs, low power consumption, minimal heat emission, defacto maintenance free with brilliant light radiation
- Available in alu, white or black
- For further information about this product, please refer to the Data Sheet under "Downloads"

### **Technical specifications:**

| Power supply:      | 230 V AC, 50 Hz |
|--------------------|-----------------|
| Power consumption: | 32,00 W         |
| DMX channels:      | 5               |
| Dimensions:        | Width: 26,5 cm  |
|                    | Depth: 24 cm    |
|                    | Height: 34 cm   |

| Weight:                | 2,30 kg                                      |
|------------------------|----------------------------------------------|
| LED type:              | 10 mm                                        |
| LED number:            | 183                                          |
| Light ouput intensity: | R 30.5 Lm; G 317.2 Lm; B 48.8 Lm             |
| Dimensions:            | 265 x 240 x 340 mm                           |
| Legal specifications   |                                              |
| Special product:       | Not designed for household room illumination |
| Intended use:          | Show effect lighting                         |