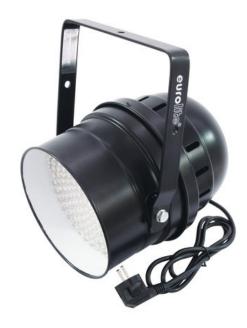

## **EUROLITE LED PAR-64 3200K 10mm Short bk**

PRO spotlight as LED DMX model

**Art. No.: 5191363A** GTIN: 4026397278514

## Features:

- DMX512 control via regular DMX controller (occupies 2 channels)
- Equipped with 183 x 10 mm warm white LEDs
- Locking possibility at the mounting bracket
- For illuminating e.g. mirror balls, entrance or counter areas or as basic illumination
- Perfect in public places, main halls, stages, lounges
- Advantages of LED technology: long life of the LEDs, low power consumption, minimal heat emission, defacto maintenance free with brilliant light radiation
- Available in alu or in black

#### **Technical specifications:**

| 230 V AC, 50 Hz |                                                                         |
|-----------------|-------------------------------------------------------------------------|
| 30,00 W         |                                                                         |
| 2               |                                                                         |
| Width: 26,5 cm  |                                                                         |
| Depth: 24 cm    |                                                                         |
| Height: 34 cm   |                                                                         |
| 2,25 kg         |                                                                         |
| 10 mm           |                                                                         |
| 183             |                                                                         |
| 25-30°          |                                                                         |
|                 | 30,00 W  2  Width: 26,5 cm  Depth: 24 cm  Height: 34 cm  2,25 kg  10 mm |