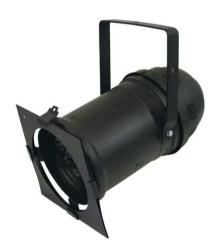

### LED PAR-64 RGB spot,profi,black

1 W LED PAR-64 PRO spotlight

**Art. No.: 51913630** GTIN: 4026397270006

#### Features:

- DMX512 control via regular DMX controller (occupies 7 channels)
- Sound-control via built-in microphone
- Color change speed adjustable via DIP switches
- Illumination angle approximately 10°
- Locking possibility at the mounting bracket
- For illuminating e.g. mirror balls, entrance or counter areas or as basic illumination
- Perfect in public places, main halls, stages, lounges
- Multi-color color changes
- High-power LEDs (1 Watt)
- Advantages of high-power LED technology: extreme light output, long life, low power consumption, defacto maintenance free
- Available in alu or in black