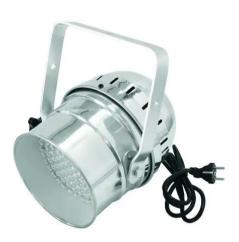

### LED PAR-56 RGB 10mm Short sil

LED PAR-56 Profi Spot, short

**Art. No.: 51913628** GTIN: 4026397235548

#### Features:

- DMX512 control via regular DMX controller (occupies 5 channels)
- Sound-control via built-in microphone
- Color-change speed and strobe effect adjustable via DIP switches
- Locking possibility at the mounting bracket
- For illuminating e.g. mirror balls, entrance or counter areas or as basic illumination
- Perfect in public places, main halls, stages, lounges
- Multi-color color-changes
- Master/Slave function
- Advantages of LED technology: long life of the LEDs, low power consumption, minimal heat emission, defacto maintenance free with brilliant light radiation
- Available in silver or in black
- Preprogrammed in Light'J