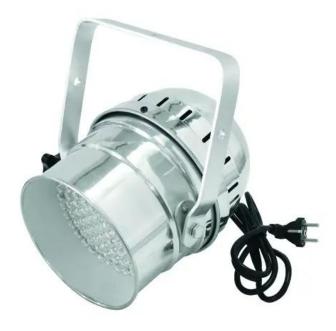

# **EUROLITE LED PAR-56 RGB 10mm Short sil**

LED PAR-56 Profi Spot, short

Art. No.: 51913628 GTIN: 4026397235548

### Features:

- DMX512 control via regular DMX controller (occupies 5 channels)
- Sound-control via built-in microphone
- Color-change speed and strobe effect adjustable via DIP switches
- Locking possibility at the mounting bracket
- For illuminating e.g. mirror balls, entrance or counter areas or as basic illumination
- Perfect in public places, main halls, stages, lounges
- Multi-color color-changes
- Master/Slave function
- Advantages of LED technology: long life of the LEDs, low power consumption, minimal heat emission, defacto maintenance free with brilliant light radiation
- Available in silver or in black
- Preprogrammed in Light'J

# **Technical specifications:**

| Power supply:      | 230 V AC, 50 Hz             |
|--------------------|-----------------------------|
| Power consumption: | 16,00 W                     |
| DMX channels:      | 5                           |
| Preprogrammed in:  | Light´J                     |
| Dimensions:        | Width: 24 cm Depth: 23,5 cm |
|                    | Height: 18,5 cm             |

| Weight:                | 1,80 kg                                      |
|------------------------|----------------------------------------------|
| LED number:            | 108                                          |
| Beam angle:            | 25-30°                                       |
| Light ouput intensity: | R 18 Lm; G 187.2 Lm; B 28.8 Lm               |
| Dimensions:            | 240 x 235 x 185 mm                           |
| Legal specifications   |                                              |
| Special product:       | Not designed for household room illumination |
| Intended use:          | Show effect lighting                         |