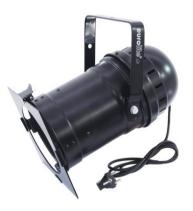

### LED PAR-56 RGB 10mm, Profi, black

LED PAR-56 Profi Spot

## LED PAR-56 RGB 10mm, Profi, black

LED PAR-56 Profi Spot

#### Art. No.: 51913627

GTIN: 4026397271287