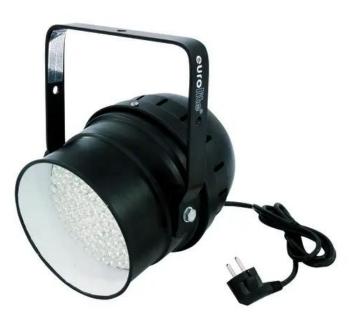

## EUROLITE LED PAR-56 RGB 10mm Short black

LED PAR-56 Profi Spot, short

### Features:

- DMX512 control via regular DMX controller (occupies 5 channels)
- Sound-control via built-in microphone
- Color-change speed and strobe effect adjustable via DIP switches
- Locking possibility at the mounting bracket
- For illuminating e.g. mirror balls, entrance or counter areas or as basic illumination
- Perfect in public places, main halls, stages, lounges
- Multi-color color-changes
- Master/Slave function
- Advantages of LED technology: long life of the LEDs, low power consumption, minimal heat emission, defacto maintenance free with brilliant light radiation
- Available in silver or in black
- Preprogrammed in Light'J

## **Technical specifications:**

| Power supply:      | 230 V AC, 50 Hz |  |
|--------------------|-----------------|--|
| Power consumption: | 16,00 W         |  |
| DMX channels:      | 5               |  |
| Preprogrammed in:  | Light'J         |  |
| Dimensions:        | Width: 24 cm    |  |
|                    | Depth: 23,5 cm  |  |
|                    | Height: 18,5 cm |  |