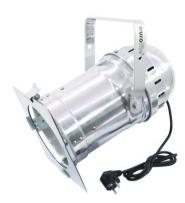

### LED PAR-56 RGB 10mm, Profi, alu

LED PAR-56 Profi Spot

Art. No.: 51913622 GTIN: 4026397271263

#### LED PAR-56 RGB 10mm, Profi, alu

LED PAR-56 Profi Spot

**Art. No.: 51913622** GTIN: 4026397271263