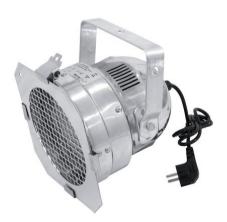

### LED PAR-56 spot, alu 6000K

PAR-56 Short Spot with white LEDs

**Art. No.: 51913615** GTIN: 4026397216127

#### Features:

- Radiates a strong, cold white light
- Illumination angle approximately 45°
- Locking possibility at the mounting bracket
- For illuminating e.g. mirror balls, entrance or counter areas or as basic illumination
- Perfect in public places, main halls, stages, lounges, and even in living rooms
- Advantages of LED technology: long life, low power consumption, minimal heat emission, defacto maintenance free with brilliant light radiation
- Available in alu or in black