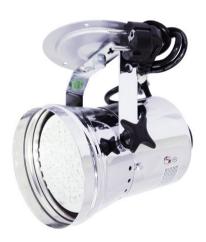

### LED T-36 pinspot, chrome

Pinspot with white LEDs

Art. No.: 51913586 GTIN: 4026397216165

### LED T-36 pinspot, chrome

Pinspot with white LEDs

**Art. No.: 51913586** GTIN: 4026397216165

#### Features:

- Illumination angle approximately 30°
- Locking possibility at the mounting bracket
- For illuminating e.g. mirror balls, entrance or counter areas or as basic illumination
- Perfect in public places, main halls, stages, lounges, and even in living rooms
- Advantages of LED technology: long life, low power consumption, minimal heat emission, defacto maintenance free with brilliant light radiation
- Available in chrome or in black