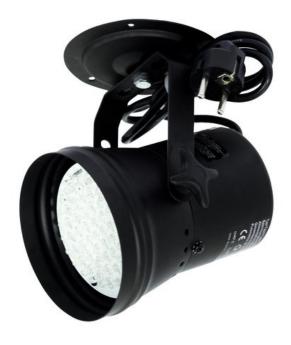

## **EUROLITE LED T-36 pinspot, black**

Pinspot with white LEDs

Art. No.: 51913585

#### Features:

- Illumination angle approximately 30°
- Locking possibility at the mounting bracket
- For illuminating e.g. mirror balls, entrance or counter areas or as basic illumination
- Perfect in public places, main halls, stages, lounges, and even in living rooms
- Advantages of LED technology: long life, low power consumption, minimal heat emission, defacto maintenance free with brilliant light radiation
- Available in chrome or in black

### **Technical specifications:**

| Power supply:      | 230 V AC, 50 Hz    |
|--------------------|--------------------|
| Power consumption: | 12,00 W            |
| Dimensions:        | Width: 15,5 cm     |
|                    | Depth: 13 cm       |
|                    | Height: 18 cm      |
| LED number:        | 61                 |
| Color temperature: | 6000 K             |
| Dimensions:        | 155 x 130 x 180 mm |
| Weight:            | 1 kg               |
|                    |                    |