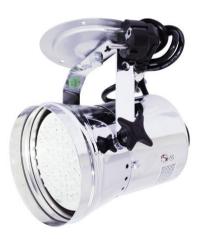

### LED T-36 RGB pinspot sil

A new look for an old acquaintance

## LED T-36 RGB pinspot sil

A new look for an old acquaintance

#### Features:

- DMX512 control via regular DMX controller (occupies 6 channels)
- Sound-control via built-in microphone
- Color change speed adjustable via rotary-control
- Illumination angle approximately 30°
- Locking possibility at the mounting bracket
- For illuminating e.g. mirror balls, entrance or counter areas or as basic illumination
- Perfect in public places, main halls, stages, lounges, and even in living rooms
- Multi-color color changes
- Advantages of LED technology: long life, low power consumption, minimal heat emission, defacto maintenance free with brilliant light radiation
- Available in chrome or in black