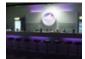

#### Features:

- DMX512 control via regular DMX controller (occupies 6 channels)
- Sound-control via built-in microphone
- Color change speed adjustable via rotary-control
- Illumination angle approximately 30°
- Locking possibility at the mounting bracket
- For illuminating e.g. mirror balls, entrance or counter areas or as basic illumination
- Perfect in public places, main halls, stages, lounges, and even in living rooms
- Multi-color color changes
- Advantages of LED technology: long life, low power consumption, minimal heat emission, defacto maintenance free with brilliant light radiation
- Available in chrome or in black