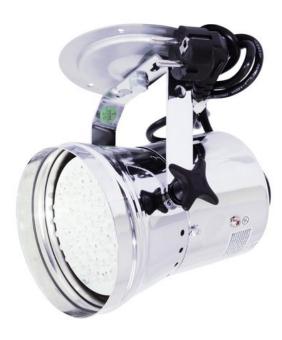

## EUROLITE LED T-36 RGB pinspot sil

A new look for an old acquaintance

#### Features:

- DMX512 control via regular DMX controller (occupies 6 channels)
- Sound-control via built-in microphone
- Color change speed adjustable via rotary-control
- Illumination angle approximately 30°
- Locking possibility at the mounting bracket
- For illuminating e.g. mirror balls, entrance or counter areas or as basic illumination
- Perfect in public places, main halls, stages, lounges, and even in living rooms
- Multi-color color changes
- Advantages of LED technology: long life, low power consumption, minimal heat emission, defacto maintenance free with brilliant light radiation
- Available in chrome or in black

### **Technical specifications:**

| 230 V AC, 50 Hz    |
|--------------------|
| 12,00 W            |
| Width: 15,5 cm     |
| Depth: 13 cm       |
| Height: 18 cm      |
| 61                 |
| 155 x 130 x 180 mm |
| 1 kg               |
|                    |