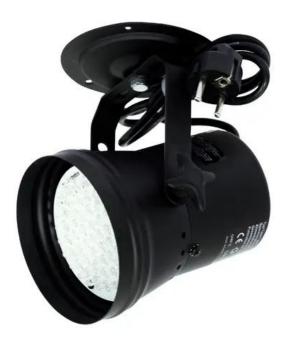

### EUROLITE LED T-36 RGB pinspot, black

A new look for an old acquaintance

#### Features:

- DMX512 control via regular DMX controller (occupies 6 channels)
- Sound-control via built-in microphone
- Color change speed adjustable via rotary-control
- Illumination angle approximately 30°
- Locking possibility at the mounting bracket
- For illuminating e.g. mirror balls, entrance or counter areas or as basic illumination
- Perfect in public places, main halls, stages, lounges, and even in living rooms
- Multi-color color changes
- Advantages of LED technology: long life, low power consumption, minimal heat emission, defacto maintenance free with brilliant light radiation
- Available in chrome or in black

#### **Technical specifications:**

| 230 V AC, 50 Hz    |                                                                                        |
|--------------------|----------------------------------------------------------------------------------------|
| 12,00 W            |                                                                                        |
| Width: 15,5 cm     |                                                                                        |
| Depth: 13 cm       |                                                                                        |
| Height: 18 cm      |                                                                                        |
| 61                 |                                                                                        |
| 155 x 130 x 180 mm |                                                                                        |
| 1 kg               |                                                                                        |
|                    | 12,00 W<br>Width: 15,5 cm<br>Depth: 13 cm<br>Height: 18 cm<br>61<br>155 x 130 x 180 mm |