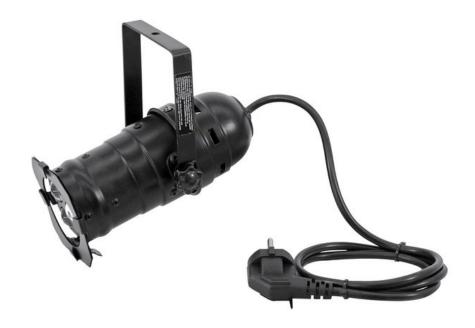

## **EUROLITE LED PAR-16 8500K 3x3W Spot bk**

3 x 3 W LED spotlight with classic PAR-16 housing

**Art. No.: 51913552** GTIN: 4026397411034

#### Features:

- High-power LED (3 Watt)
- Beam angle approximately 26°
- Locking possibility at the mounting bracket
- For illuminating e.g. mirror balls, entrance or counter areas or as basic illumination
- Effect lighting in public places, main halls, stages, lounges and exibitions
- Not dimmable
- Ready for connection via power cord with safety-plug
- 2 color temperatures available, either 8500 K or 3200 K
- Color filter frame included in delivery
- Housing in alu or black

### **Technical specifications:**

| Power supply:      | 230 V AC, 50 Hz |  |
|--------------------|-----------------|--|
| Power consumption: | 10,00 W         |  |
| Dimensions:        | Width: 11,5 cm  |  |
|                    | Depth: 19 cm    |  |
|                    | Height: 15 cm   |  |
| Weight:            | 650 g           |  |
| LED type:          | 3 W             |  |
| LED number:        | 3               |  |