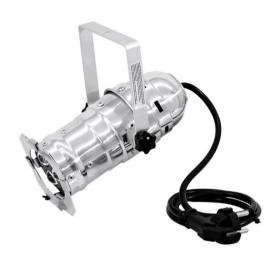

### LED PAR-16 3200K 3x3W Spot sil

PAR-16 Spot with 3 warm white 3 W LEDs

**Art. No.: 51913547** GTIN: 4026397410983

#### Features:

- High-power LED (3 Watt)
- Beam angle approximately 26°
- Locking possibility at the mounting bracket
- For illuminating e.g. mirror balls, entrance or counter areas or as basic illumination
- Effect lighting in public places, main halls, stages, lounges and exibitions
- Not dimmable
- Ready for connection via power cord with safety-plug
- 2 color temperatures available, either 6500 K or 3200 K
- Color filter frame included in delivery
- Housing in alu or black
- 3 powerful LEDs 3 W high-power warm white (WW)
- With a beam angle of 10°