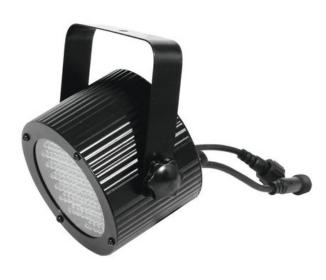

## EUROLITE LED PS-86 RGB 5mm Spot

386 x 5-mm-LED spotlight with 30° radiation angle

Art. No.: 51913510 GTIN: 4026397294675

#### Features:

- Manual, sound or DMX-controlled operation
- Functions: 6 static colors; automatic sound-controlled color change; strobe and flash effect with variable speed; Master/Slave
- Color change speed adjustable via DIP switches
- Strobe effect, multi-color and color changes with adjustable speed
- Sound-controlled via built-in microphone
- Fuzzy sound control: program continues automatically during periods without music or bassbeat
- Locking possibility at the mounting bracket
- DMX512 control via regular DMX controller (occupies 5 channels)
- 1, 5, 10 m power link cable available
- After every 16 spots, the fixtures must have a renewed connection with the power mains
- Power cable must be ordered separately
- Advantages of LED technology: long life, low power consumption, minimal heat emission, defacto maintenance free with brilliant light radiation
- Preprogrammed in Light Captain

#### **Technical specifications:**

| Power supply:      | 230 V AC, 50 Hz |
|--------------------|-----------------|
| Power consumption: | 20,00 W         |
| DMX channels:      | 5               |
| Preprogrammed in:  | Light Captain   |

#### Logistic

EAN / GTIN: 4026397294675 Weight: 1,19 kg Length: 0.14 m Width: 0.14 m Heigth: 0.17 m

| Dimensions:             | Width: 16,5 cm<br>Depth: 10 cm<br>Height: 16,5 cm |
|-------------------------|---------------------------------------------------|
| Weight:                 | 1,10 kg                                           |
| DMX channels:           | 5                                                 |
| DMX connection:         | 3-pin XLR                                         |
| Sound-control:          | via built-in microphone                           |
| LED type:               | 5 mm, high-power                                  |
| LED number:             | 86                                                |
| Beam angle:             | 30°                                               |
| Dimensions (L x W x H): | 100 x 165 x 165 mm                                |
| Legal specifications    |                                                   |
| Special product:        | Not designed for household room illumination      |
| Intended use:           | Show effect lighting                              |