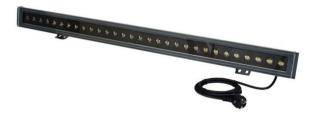

### LED IP T1000 6000K 30x1W 15°

Brilliant outdoor floodlight with LED technology, 6000 K

**Art. No.: 51913159** GTIN: 4026397425499

#### Features:

- Ideal LED-beam-lighting for permanent installation (recommended) as well as outdoor use
- The weather-resistant housing also allows operation during bad weather
- Extremely compact housing in a beautiful design
- Available in 2 sizes and 2 color temperatures of the white LEDs
- Beam angle 15°
- Floor or ceiling installation possible
- Mounting brackets for installation included
- Ready for connection via power cord with safety plug