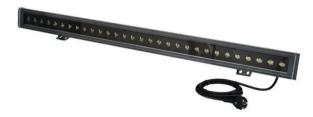

### LED IP T1000 3200K 30x1W 15°

Brilliant outdoor floodlight with LED technology, 3000 K

**Art. No.: 51913154** GTIN: 4026397425475

#### Features:

- Ideal LED-beam-lighting for permanent installation (recommended) as well as outdoor use
- The weather-resistant housing also allows operation during bad weather
- Extremely compact housing in a beautiful design
- Available in 2 sizes and 2 color temperatures of the white LEDs
- Beam angle 15°
- Floor or ceiling installation possible
- Mounting brackets for installation included
- Ready for connection via power cord with safety plug