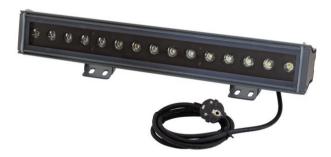

### LED IP T500 6000K 15x1W 15°

Brilliant outdoor floodlight with LED technology, 6000 K

## LED IP T500 6000K 15x1W 15°

Brilliant outdoor floodlight with LED technology, 6000 K

#### Features:

- Ideal LED-beam-lighting for permanent installation (recommended) as well as outdoor use
- The weather-resistant housing also allows operation during bad weather
- Extremely compact housing in a beautiful design
- Available in 2 sizes and 2 color temperatures of the white LEDs
- Beam angle 15°
- Floor or ceiling installation possible
- Mounting brackets for installation included
- Ready for connection via power cord with safety plug