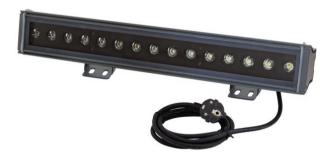

### LED IP T500 3200K 15x1W 15°

Brilliant outdoor floodlight with LED technology

## LED IP T500 3200K 15x1W 15°

Brilliant outdoor floodlight with LED technology

#### Features:

- Ideal LED-beam-lighting for permanent installation (recommended) as well as outdoor use
- The weather-resistant housing also allows operation during bad weather
- Extremely compact housing in a beautiful design
- Available in 2 sizes and 2 color temperatures of the white LEDs
- Beam angle 15°
- Floor or ceiling installation possible
- Mounting brackets for installation included
- Ready for connection via power cord with safety plug