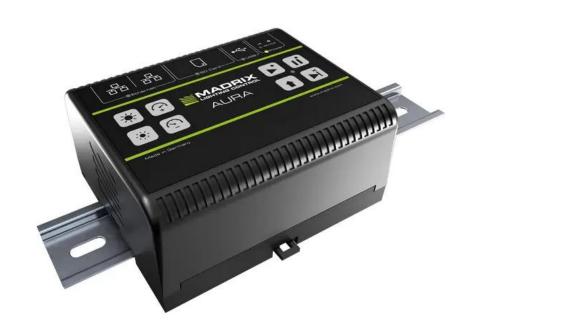

MADRIX AURA 32 Art. No.: 51860393

Advanced lighting-control recorder and stand-alone playback unit for 16384 channels

## Features:

- Can transmit up to 16384 DMX channels
- The device is cooled by passive convection cooling
- For application areas such as: Clubs/dancing school; Trade fair and shop fitting; installation; stage; restaurants, bars and hotels; architecture
- For further information about this product, please refer to the Data Sheet under "Downloads"