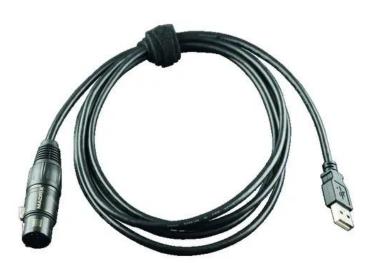

# **MADRIX USB SMPTE**

USB cable for sending SMPTE time code to the MADRIX software

**Art. No.: 51860383** GTIN: 4260263421165

#### Features:

- Control via DMX
- The device can be connected via USB to the PC in connection with MADRIX software
- Made in Germany
- For further information about this product, please refer to the Data Sheet under "Downloads"

### **Technical specifications:**

| Power connection: | Fixed power supply cord for USB A mains connection |
|-------------------|----------------------------------------------------|
| Control:          | DMX                                                |
| USB port:         | USB 2.0, type A                                    |
| PC connect:       | MADRIX software via USB                            |
| Weight:           | 0,11 kg                                            |