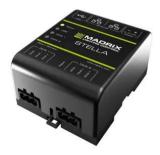

## STELLA

USB and Art-Net interface to control two DMX universes with  $\ensuremath{\mathsf{MADRIX}}$ 

### Features:

- Can transmit up to 1024 DMX channels
- The device is cooled by passive convection cooling
- Control via DMX; RDM; Art-Net
- The device can be connected via USB to the PC
- Made in Germany
- For application areas such as: Clubs/dancing school; Trade fair and shop fitting; installation; restaurants, bars and hotels; architecture
- For further information about this product, please refer to the Data Sheet under "Downloads"