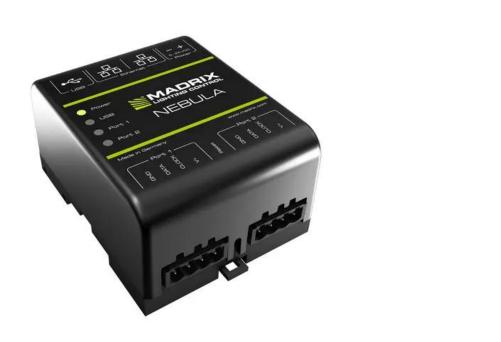

MADRIX NEBULA Art. No.: 51860360

USB and Art-Net interface to control pixels of LED strips, LED stripes, and LED tape

incl. 19% VAT.

## Features:

- Can transmit up to 6144 DMX channels
- The device is cooled by passive convection cooling
- Made in Germany
- For application areas such as: Clubs/dancing school; Trade fair and shop fitting; installation; restaurants, bars and hotels
- For further information about this product, please refer to the Data Sheet under "Downloads"

## **Technical specifications:**

| Power supply:       | 5-24V DC                                                                            |  |
|---------------------|-------------------------------------------------------------------------------------|--|
| IP classification:  | IP20                                                                                |  |
| Power connection:   | Mains input via USB, type B power supply cord for USB A mains connection (provided) |  |
| DMX channels:       | Output 6144                                                                         |  |
| Network connection: | Protocol: Art-Net 3 via                                                             |  |
| Cooling:            | Passive convection cooling                                                          |  |
| USB port:           | USB 2.0, type B                                                                     |  |
| Dimensions:         | Width: 7 cm                                                                         |  |
|                     | Depth: 9,2 cm                                                                       |  |
|                     | Height: 4,5 cm                                                                      |  |